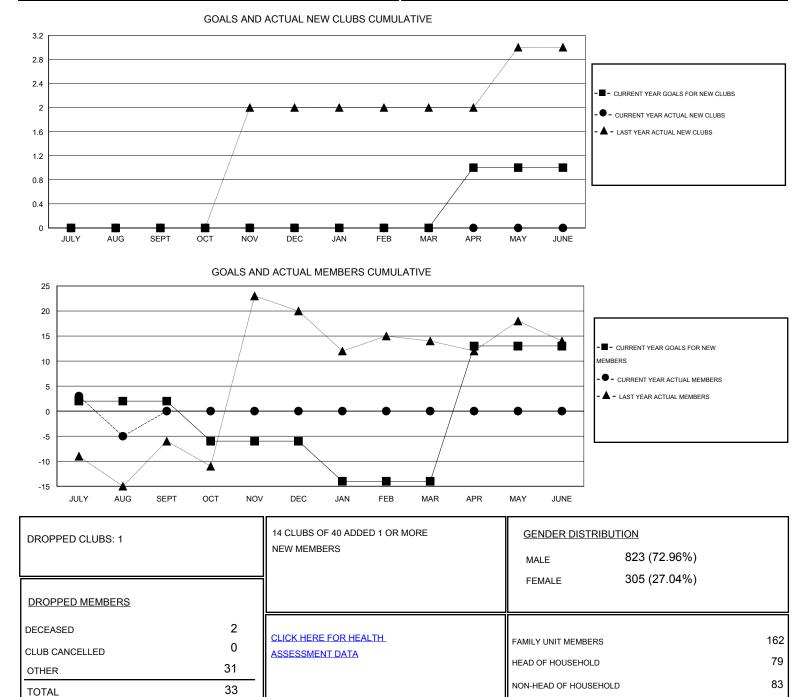

## GMT: CARL HARRELL

| LOCATION AL | ABAMA |
|-------------|-------|
|-------------|-------|

| Clubs                 |                  |                     |                            | Members                     |               |                    |                                  |                              |                             |
|-----------------------|------------------|---------------------|----------------------------|-----------------------------|---------------|--------------------|----------------------------------|------------------------------|-----------------------------|
| RESULTS FOR 2014-2015 |                  |                     |                            | RESULTS FOR 2014-2015       |               |                    |                                  |                              |                             |
| QUARTER               | NEW CLUB<br>GOAL | ACTUAL NEW<br>CLUBS | ACTUAL<br>DROPPED<br>CLUBS | ACTUAL NET<br>GAIN/<br>LOSS | QUARTER       | NEW MEMBER<br>GOAL | ACTUAL TOTAL<br>MEMBERS<br>ADDED | ACTUAL<br>DROPPED<br>MEMBERS | ACTUAL NET<br>GAIN/<br>LOSS |
| JULY/AUG/SEPT         | 0                | 0                   | 1                          | -1                          | JULY/AUG/SEPT | 2                  | 28                               | 33                           | -5                          |
| OCT/NOV/DEC           | 0                | 0                   | 0                          | 0                           | OCT/NOV/DEC   | -8                 | 0                                | 0                            | 0                           |
| JAN/FEB/MAR           | 0                | 0                   | 0                          | 0                           | JAN/FEB/MAR   | -8                 | 0                                | 0                            | 0                           |
| APR/MAY/JUNE          | 1                | 0                   | 0                          | 0                           | APR/MAY/JUNE  | 27                 | 0                                | 0                            | 0                           |